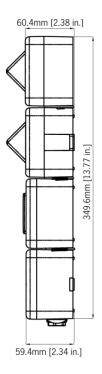

## **STA Range** Xenon/LED Tower with Sounder

| Beacon count      | 2 (STA2) / 3 (STA3) / 4 (STA4)              |
|-------------------|---------------------------------------------|
| Cable entry       | 2x M20 clearance                            |
| IP rating         | IP66                                        |
| Operating temp.   | -25°C to +55°C                              |
| Storage temp.     | -40°C to +70°C                              |
| Relative humidity | 90% at 20°C                                 |
| Unit colour       | Red (RAL3000)/Grey(RAL7038)/White           |
| Unit material     | UL94V0 & 5VA FR ABS                         |
| Unit weight       | 0.65kg (STA2), 0.85kg (STA3), 1.05kg (STA4) |
| Approvals         | UL & cULs approved, EAC compliant           |