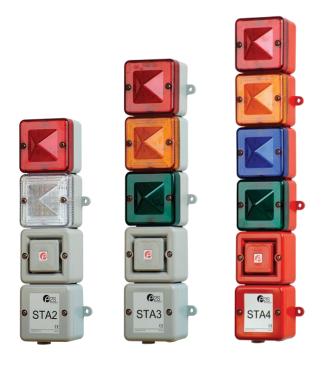

## **STA Range** Xenon/LED Tower with Sounder

| Beacon count      | 2 (STA2) / 3 (STA3) / 4 (STA4)              |
|-------------------|---------------------------------------------|
| Cable entry       | 2x M20 clearance                            |
| IP rating         | IP66                                        |
| Operating temp.   | -25°C to +55°C                              |
| Storage temp.     | -40°C to +70°C                              |
| Relative humidity | 90% at 20°C                                 |
| Unit colour       | Red (RAL3000)/Grey(RAL7038)/White           |
| Unit material     | UL94V0 & 5VA FR ABS                         |
| Unit weight       | 0.65kg (STA2), 0.85kg (STA3), 1.05kg (STA4) |
| Approvals         | UL & cULs approved, EAC compliant           |

## **SONF1** Sounder

| Output          | 100dB(A) Max @1m (99dB(A) Nominal)            |
|-----------------|-----------------------------------------------|
| Tones           | 10 (UKOOA / PFEER compliant)                  |
| Stages          | 2 (AC voltage variants 1 stage)               |
| Volume control  | On board potentiometer                        |
| Effective range | 30m/99ft @ 1KHz                               |
| Terminals       | 0.5 to 1.5mm <sup>2</sup>                     |
| Monitoring      | Reverse polarity diode protection on DC units |

### L101X Xenon Beacons

| Energy              | 5 Joules                                |
|---------------------|-----------------------------------------|
| Flash rate          | 1Hz (60fpm)                             |
| Effective intensity | 250cd (200cd measured to I.E.S.)        |
| Peak candela        | 500,000cd (86,935cd measured to I.E.S.) |
| Terminals           | 0.5 to 4.0mm <sup>2</sup>               |
| Beacon colours      | Amber/Blue/Clear/Green/Opal/Red/Yellow  |

### L101H LED Beacons

| Light source      | 24x LED array                           |
|-------------------|-----------------------------------------|
| Flash rate        | Steady / 2Hz flash (on board selection) |
| Effective candela | 176cd measured to I.E.S. (green LED)    |
| Terminals         | 0.5 to 4.0mm²                           |
| Beacon colours    | Amber/Blue/Green/Red/White              |
| Lens colour       | Clear                                   |