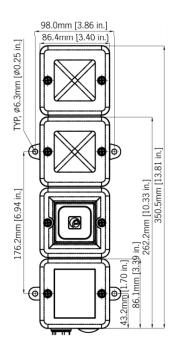

## **STA Range** Xenon/LED Tower with Sounder

| Beacon count      | 2 (STA2) / 3 (STA3) / 4 (STA4)              |
|-------------------|---------------------------------------------|
| Cable entry       | 2x M20 clearance                            |
| IP rating         | IP66                                        |
| Operating temp.   | -25°C to +55°C                              |
| Storage temp.     | -40°C to +70°C                              |
| Relative humidity | 90% at 20°C                                 |
| Unit colour       | Red (RAL3000)/Grey(RAL7038)/White           |
| Unit material     | UL94V0 & 5VA FR ABS                         |
| Unit weight       | 0.65kg (STA2), 0.85kg (STA3), 1.05kg (STA4) |
| Approvals         | UL & cULs approved, EAC compliant           |